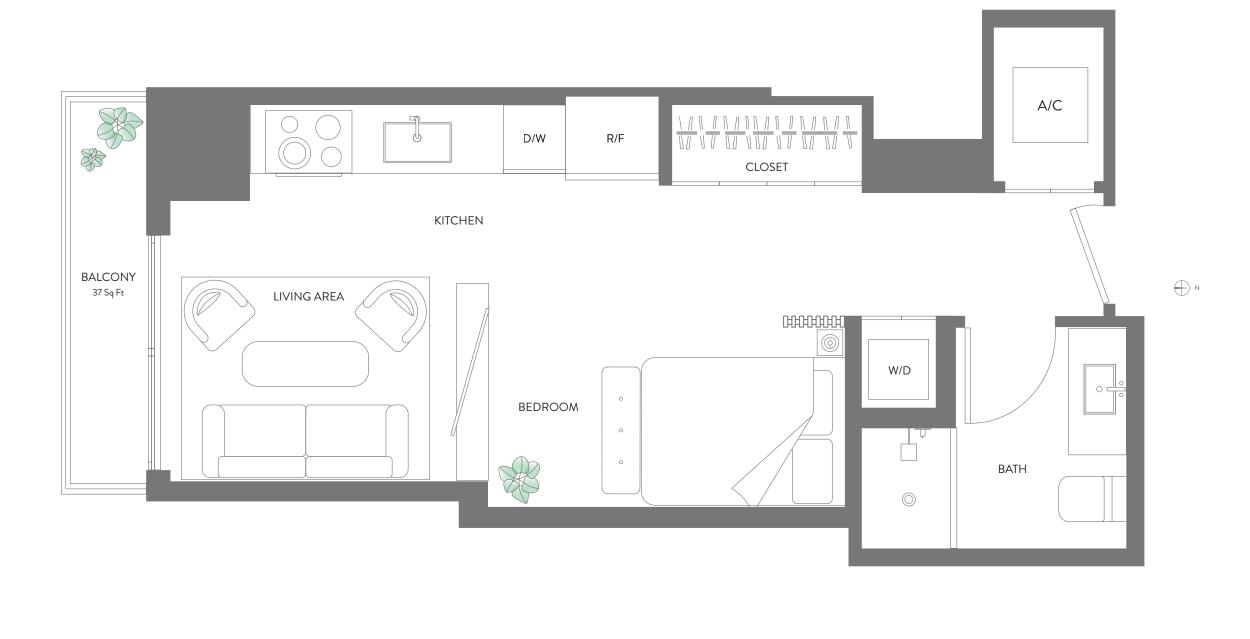

## **RESIDENCE 16**

JR. SUITE | 1 BATH LEVELS 14 - 47

| LIVING AREA | 418 SQ FT | 38.83 M <sup>2</sup> |
|-------------|-----------|----------------------|
| BALCONY     | 37 SQ FT  | 3.43 M <sup>2</sup>  |
| TOTAL       | 455 SQ FT | 42.27 M <sup>2</sup> |