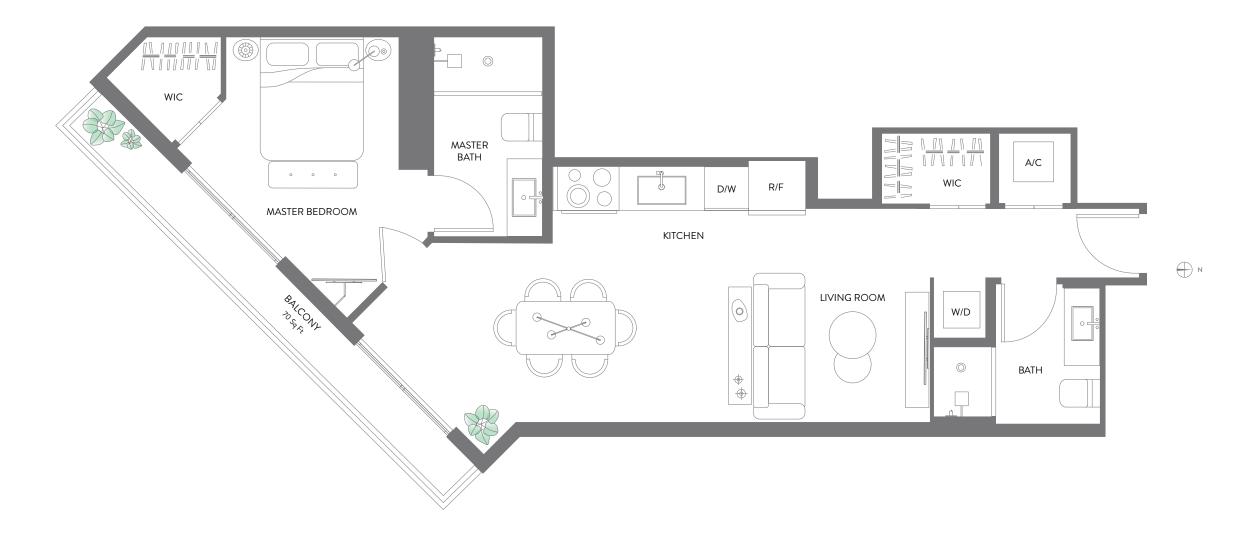

## THE ELSER

RESIDENCE 14 LEVELS 14-47

## **RESIDENCE 14**

1 BEDROOM | 2 BATHS LEVELS 14 - 47

| LIVING AREA | 781 SQ FT | 733.09 M <sup>2</sup> |
|-------------|-----------|-----------------------|
| BALCONY     | 70 SQ FT  | 6.50 M <sup>2</sup>   |
| TOTAL       | 851 SQ FT | 79.06 M <sup>2</sup>  |