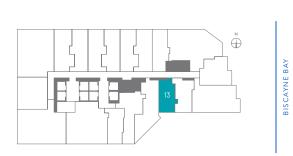

## THE ELSER

RESIDENCE 13 LEVELS 14-47

## **RESIDENCE 13**

JR. SUITE | 1 BATH LEVELS 14 - 47

| LIVING AREA | 404 SQ FT | 37.53 M <sup>2</sup> |
|-------------|-----------|----------------------|
| BALCONY     | 55 SQ FT  | 5.10 M <sup>2</sup>  |
| TOTAL       | 459 SQ FT | 42.64 M <sup>2</sup> |