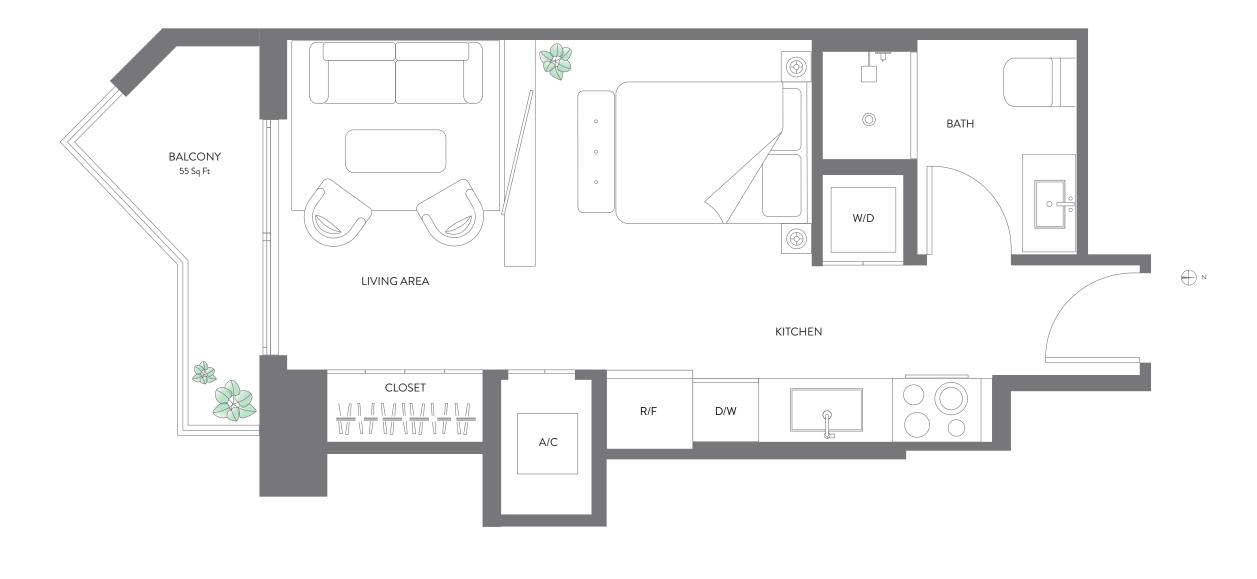

## **RESIDENCE 13**

JR. SUITE | 1 BATH LEVELS 14 - 47

| LIVING AREA | 404 SQ FT | 37.53 M <sup>2</sup> |
|-------------|-----------|----------------------|
| BALCONY     | 55 SQ FT  | 5.10 M <sup>2</sup>  |
| TOTAL       | 459 SQ FT | 42.64 M <sup>2</sup> |