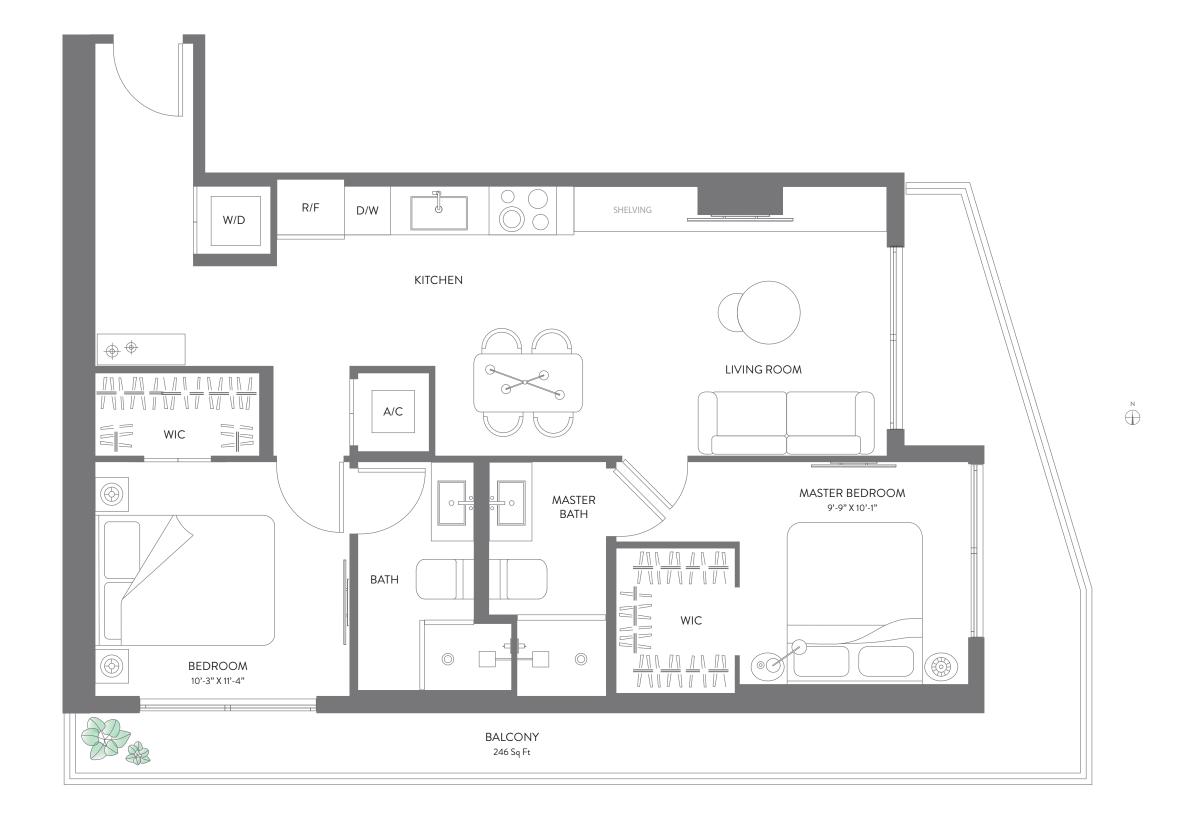

## THE ELSER

RESIDENCE 11 LEVELS 14-47

## **RESIDENCE 11**

2 BEDROOM | 2 BATH LEVELS 14 - 47

| LIVING AREA | 956 SQ FT   | 88.81 M <sup>2</sup>  |
|-------------|-------------|-----------------------|
| BALCONY     | 246 SQ FT   | 22.85 M <sup>2</sup>  |
| TOTAL       | 1,202 SQ FT | 111.66 M <sup>2</sup> |