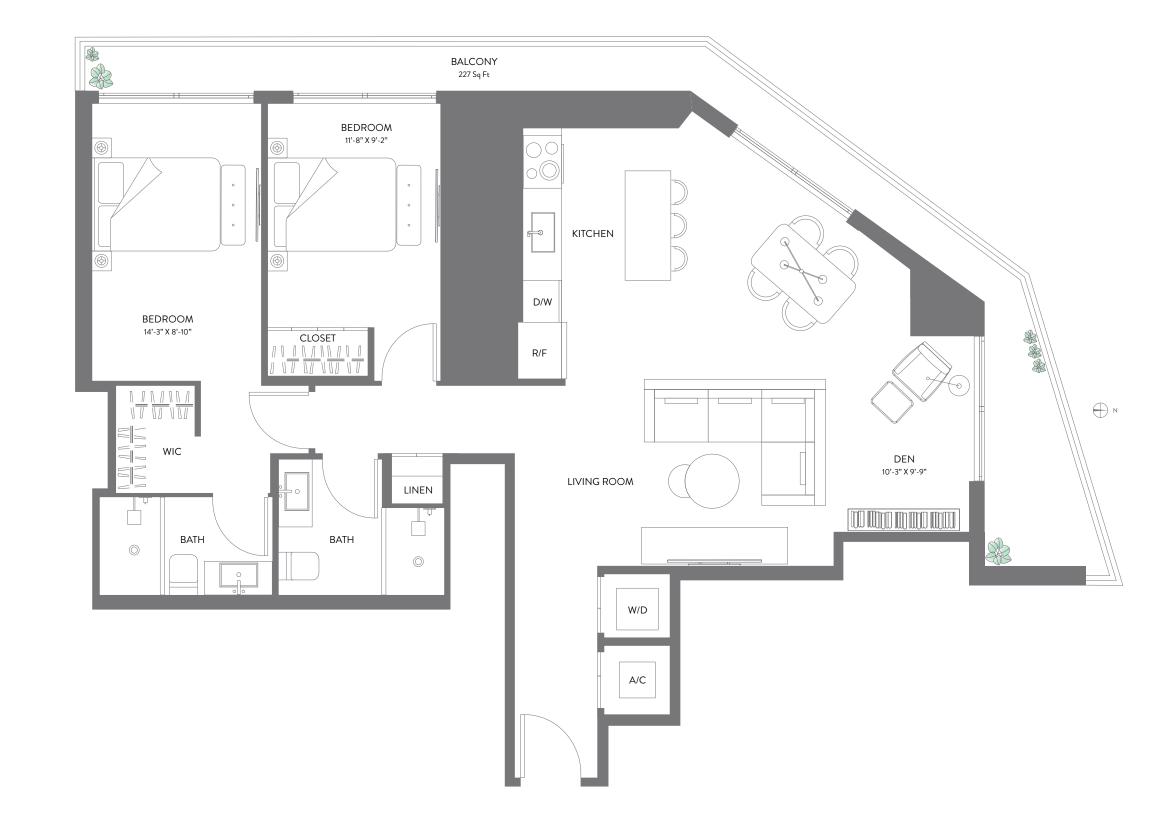

RESIDENCE 09 LEVELS 20-47

## **RESIDENCE 09**

2 BEDROOMS | 2 BATHS + DEN LEVELS 20 - 47

| LIVING AREA | 1,202 SQ FT | 111.66 M <sup>2</sup> |
|-------------|-------------|-----------------------|
| BALCONY     | 227 SQ FT   | 21.08 M <sup>2</sup>  |
| TOTAL       | 1,429 SQ FT | 132.75 M <sup>2</sup> |