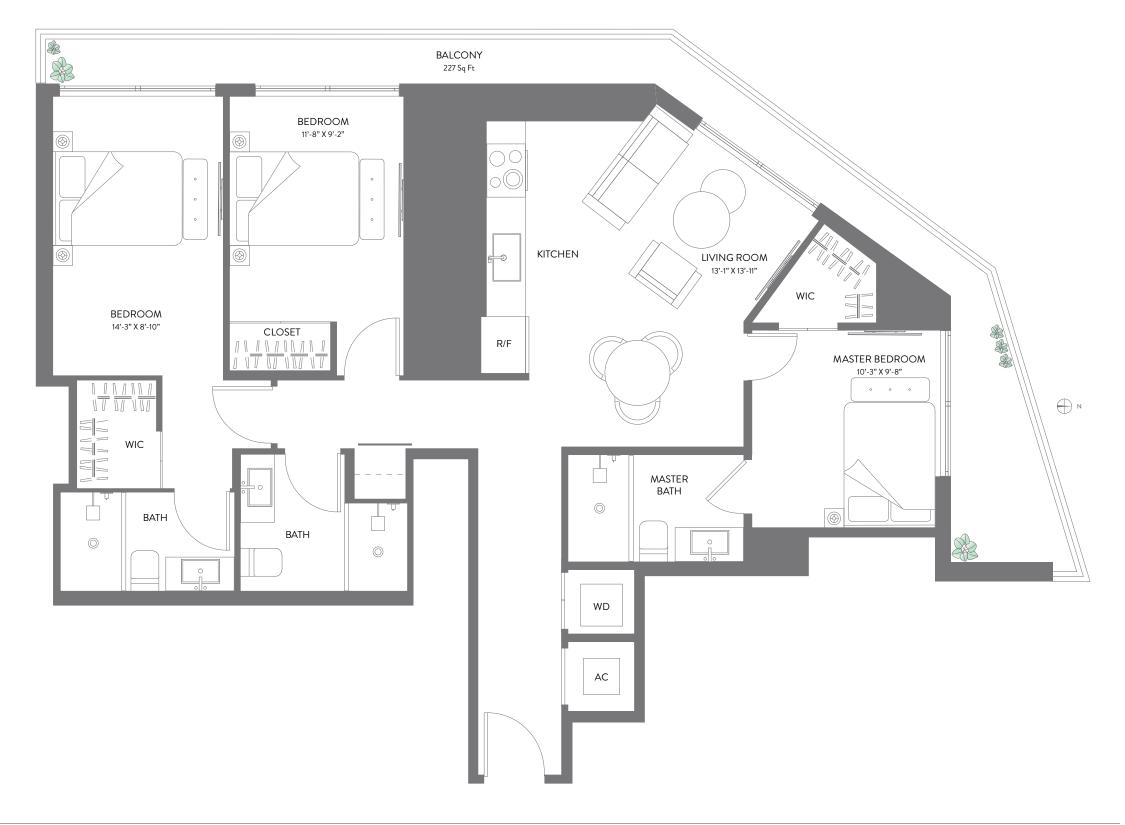

## THE ELSER

RESIDENCE 09
LEVELS 14-19

### **RESIDENCE 09**

3 BEDROOMS | 3 BATHS LEVELS 14 - 19

| LIVING AREA | 1,202 SQ FT | 111.66 M <sup>2</sup> |
|-------------|-------------|-----------------------|
| BALCONY     | 227 SQ FT   | 21.08 M <sup>2</sup>  |
| TOTAL       | 1,429 SQ FT | 132.75 M <sup>2</sup> |