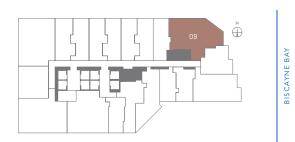

## THE ELSER

RESIDENCE 09
LEVELS 14-19

### **RESIDENCE 09**

3 BEDROOMS | 3 BATHS LEVELS 14 - 19

| LIVING AREA | 1,202 SQ FT | 111.66 M <sup>2</sup> |
|-------------|-------------|-----------------------|
| BALCONY     | 227 SQ FT   | 21.08 M <sup>2</sup>  |
| TOTAL       | 1,429 SQ FT | 132.75 M <sup>2</sup> |