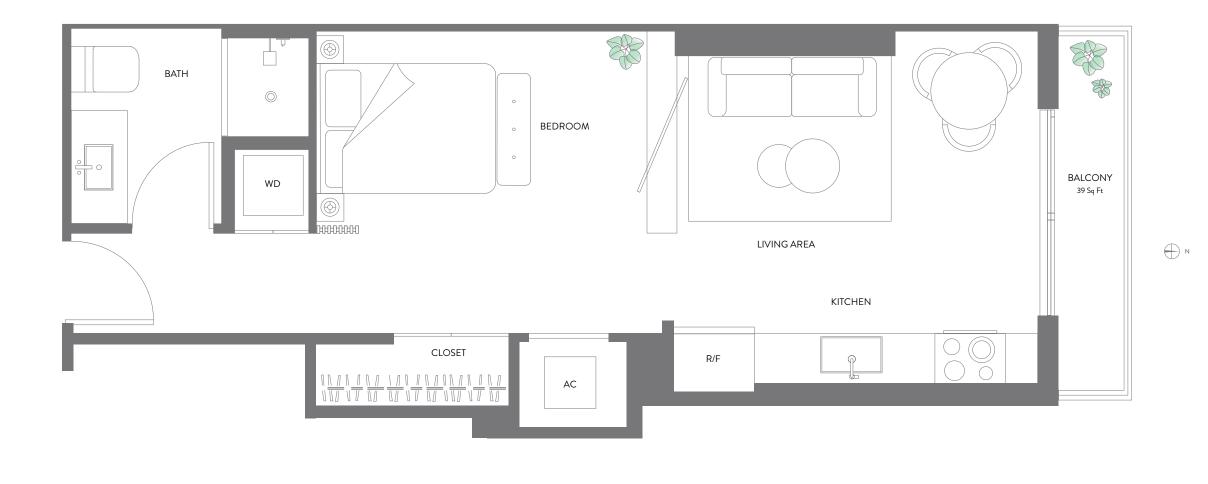

## **RESIDENCE 08**

JR. SUITE | 1 BATH LEVELS 14 - 47

| LIVING AREA | 485 SQ FT | 45.05 M <sup>2</sup> |
|-------------|-----------|----------------------|
| BALCONY     | 39 SQ FT  | 3.62 M <sup>2</sup>  |
| TOTAL       | 524 SQ FT | 48.68 M <sup>2</sup> |