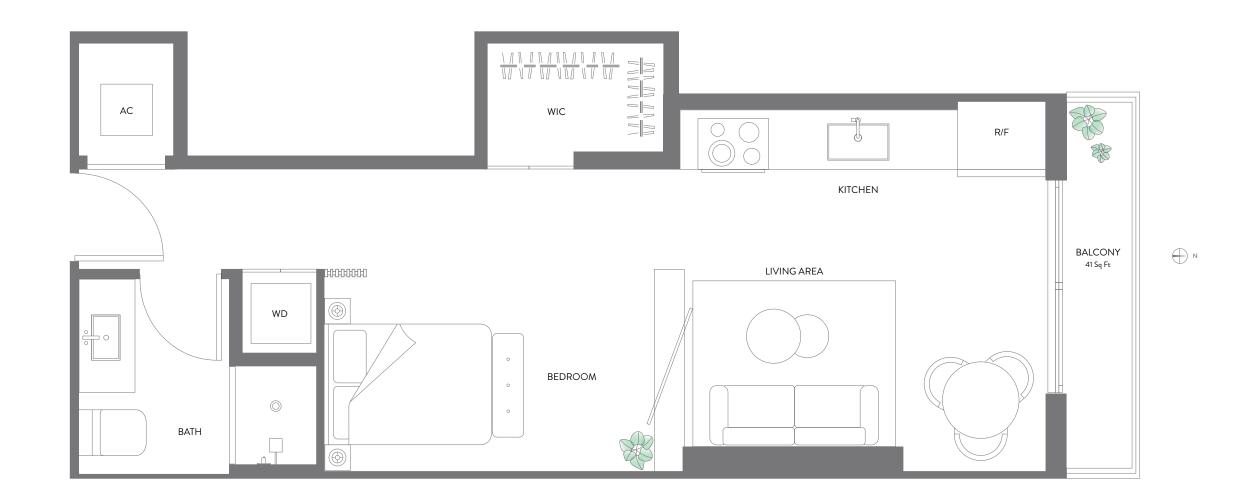

## **RESIDENCE 07**

JR. SUITE | 1 BATH LEVELS 14 - 47

| LIVING AREA | 494 SQ FT | 45.89 M <sup>2</sup> |
|-------------|-----------|----------------------|
| BALCONY     | 41 SQ FT  | 3.80 M <sup>2</sup>  |
| TOTAL       | 535 SQ FT | 49.70 M <sup>2</sup> |