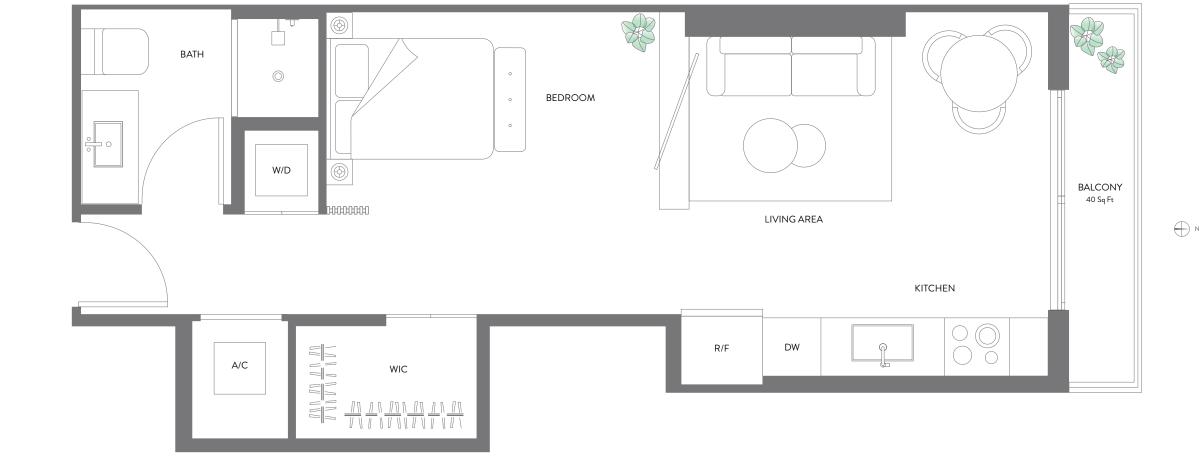

## THE ELSER

RESIDENCE 06 LEVELS 14-47

## **RESIDENCE 06**

JR. SUITE | 1 BATH LEVELS 14 - 47

| LIVING AREA | 492 SQ FT | 45.70 M <sup>2</sup> |
|-------------|-----------|----------------------|
| BALCONY     | 40 SQ FT  | 3.71 M <sup>2</sup>  |
| TOTAL       | 532 SQ FT | 49.42 M <sup>2</sup> |