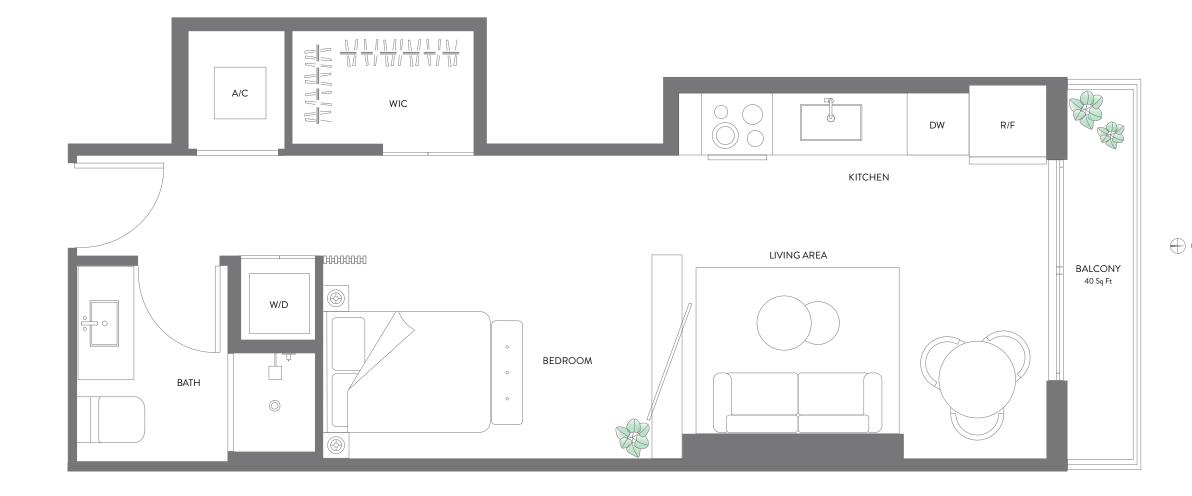

## THE ELSER

RESIDENCE 05 LEVELS 14-47

## **RESIDENCE 05**

JR. SUITE | 1 BATH LEVELS 14 - 47

| LIVING AREA | 492 SQ FT | 45.70 M <sup>2</sup> |
|-------------|-----------|----------------------|
| BALCONY     | 40 SQ FT  | 3.71 M <sup>2</sup>  |
| TOTAL       | 532 SQ FT | 49.42 M <sup>2</sup> |