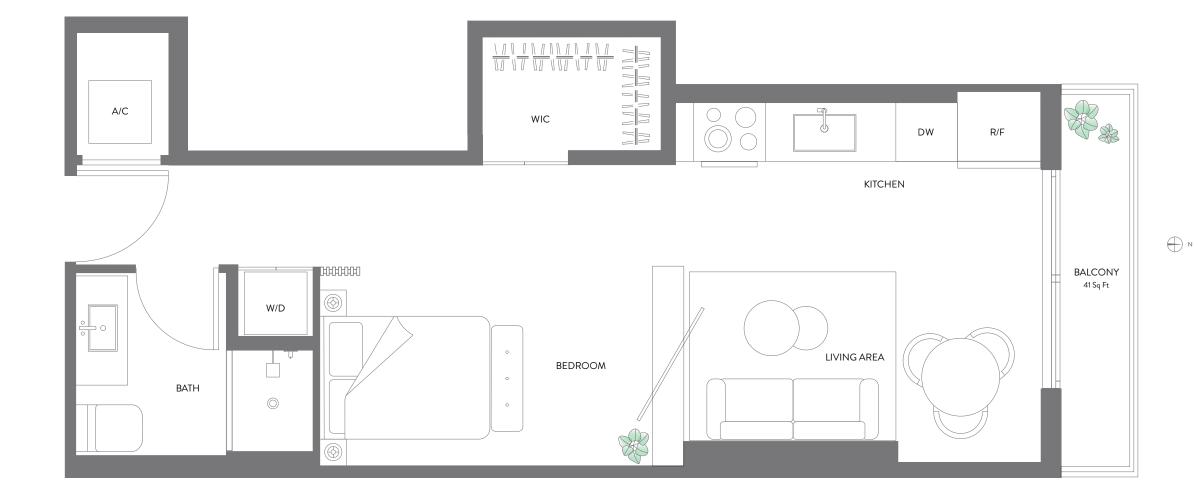

## THE ELSER

RESIDENCE 03 LEVELS 14-47

## **RESIDENCE 03**

JR. SUITE | 1 BATH LEVELS 14 - 47

| LIV | /ING AREA | 490 SQ FT | 47.52 M <sup>2</sup> |
|-----|-----------|-----------|----------------------|
| ВА  | LCONY     | 41 SQ FT  | 3.80 M <sup>2</sup>  |
| ТО  | TAL       | 531 SQ FT | 49.33 M <sup>2</sup> |