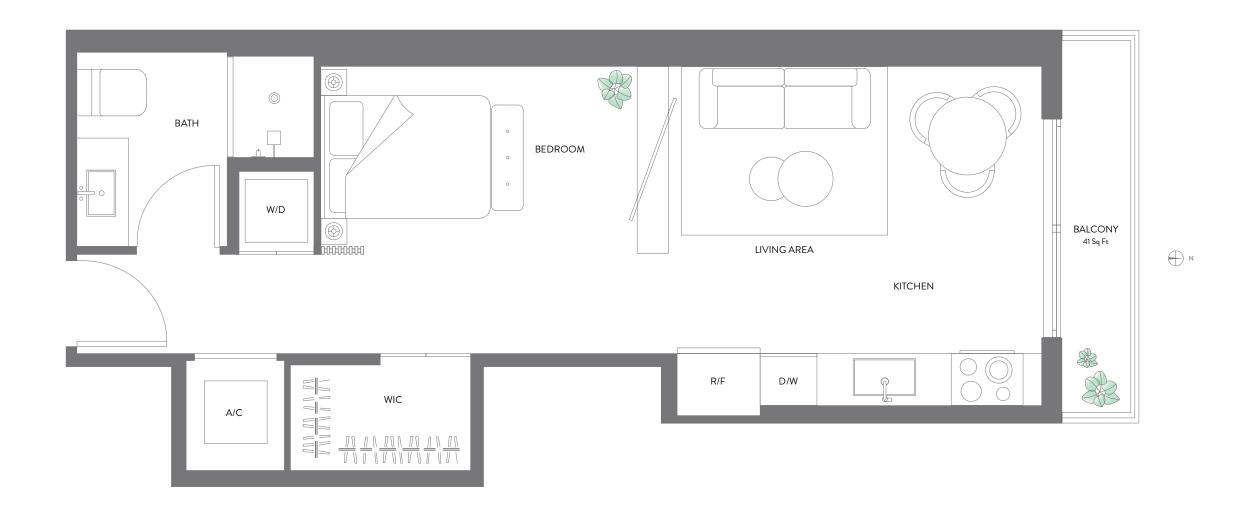

## **RESIDENCE 02**

JR. SUITE | 1 BATH LEVELS 14 - 47

| LIVING AREA | 508 SQ FT | 47.19 M <sup>2</sup> |
|-------------|-----------|----------------------|
| BALCONY     | 41 SQ FT  | 3.80 M <sup>2</sup>  |
| TOTAL       | 549 SQ FT | 51.00 M <sup>2</sup> |